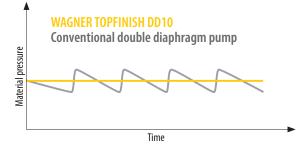

#### Homogeneous spray pattern

The revolutionary pump concept guarantees absolutely pulsation-free working, thus ensuring best surfaces.

#### Reliable operation

The pump can be installed in any conceivable position without restricting its function.

High savings in solvent & material waste

The optimised material flow with the small interior volume guarantees high savings when there is a change of paint or for cleaning.