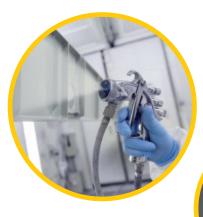

## **TOPFINISH DD10**

Up to 70% savings in rinsing agent and waste with the WAGNER TOPFINISH DD10

 the first material feeding pump for airspray applications without material pressure regulator.

The **WAGNER TOPFINISH DD10** is the first air-operated double diaphragm pump which guarantees high-quality surfaces without the use of a material pressure regulator.

In addition, the pump reduces the process costs significantly. It is, amongst other applications, ideally suitable for the coating of furniture or plastic components of transportation vehicles.

- Change of diaphragm in less than 15 minutes
- Perfectly suited for supplying material to manual or automatic Airspray guns and 2-component systems
- Revolutionary concept for pulsation-free material flow without material pressure regulator