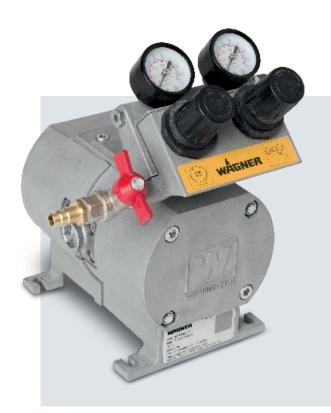

## **TOPFINISH DD10**

Up to 70% savings in rinsing agent and waste with the WAGNER TOPFINISH DD10

 the first material feeding pump for airspray applications without material pressure regulator.

The **WAGNER TOPFINISH DD10** is the first air-operated double diaphragm pump which guarantees high-quality surfaces without the use of a material pressure regulator.

#### Easy to use & time-saving

Two precisely adjustable rotary regulators with pressure gauge for the pump pressure and atomisation air.

Simple integration

The regulator unit can be installed either sideways or lengthways.