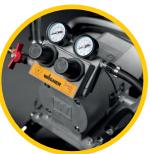

#### Easy to use & time-saving

Two precisely adjustable rotary regulators with pressure gauge for the pump pressure and atomisation air.